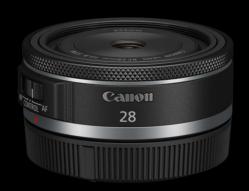

### **RF 28mm f/2.8 STM**

#### Ultra compact pancake lens

#### TAKE IT ANYWHERE, ANYTIME.

The RF 28mm f/2.8 STM is Canon's smallest, thinnest and lightest RF lens to date.\* Weighing only 120g, it offers outstanding portability when paired with an EOS R series mirrorless camera.