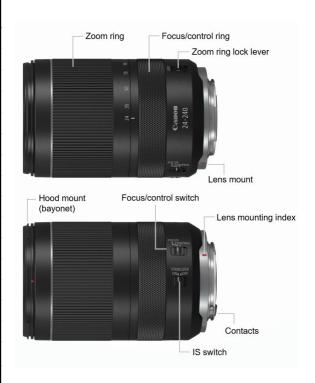

## RF 24-240 f/4-6.3 IS USM

- 10x zoom lens that is compact and lightweight.
- Powerful Image Stabilisation for still image and movie shooting.
- Focusing/Control selector switch allows you to use the control ring for both focusing functions and control ring functions.
- Nano USM allows high-speed yet quiet and smooth AF, as well as movie-shooting capability.
- Compatible with R series cameras.

## TECHNICAL SPECIFICATIONS

| RF 24-240 f/4-6.3 IS USM             |                          |
|--------------------------------------|--------------------------|
| Mount                                | RF                       |
| Focal length                         | 24-240 mm                |
| Maximum aperture                     | f/4.0 - 6.3              |
| Minimum aperture                     | f/22 - 36                |
| Minimum focusing distance            | 0.5 – 0.78 m             |
| Maximum magnification                | 0.26 x                   |
| Lens construction                    | 21 elements in 15 groups |
| Aspherical lens                      | 1                        |
| Special low dispersion glass         | 2 UD                     |
| Special glass material               | No                       |
| Special coating                      | No                       |
| Dust resistance, water resistance    | No                       |
| Aperture blades                      | 7 (circular)             |
| IS (CIPA standard correction effect) | 5 stops                  |
| Focus Drive System                   | NANO USM                 |
| Filter diameter                      | Φ72 mm                   |
| Maximum diameter and length          | 80.4 mm x 122.5 mm       |
| Weight                               | Approx. 750 g            |