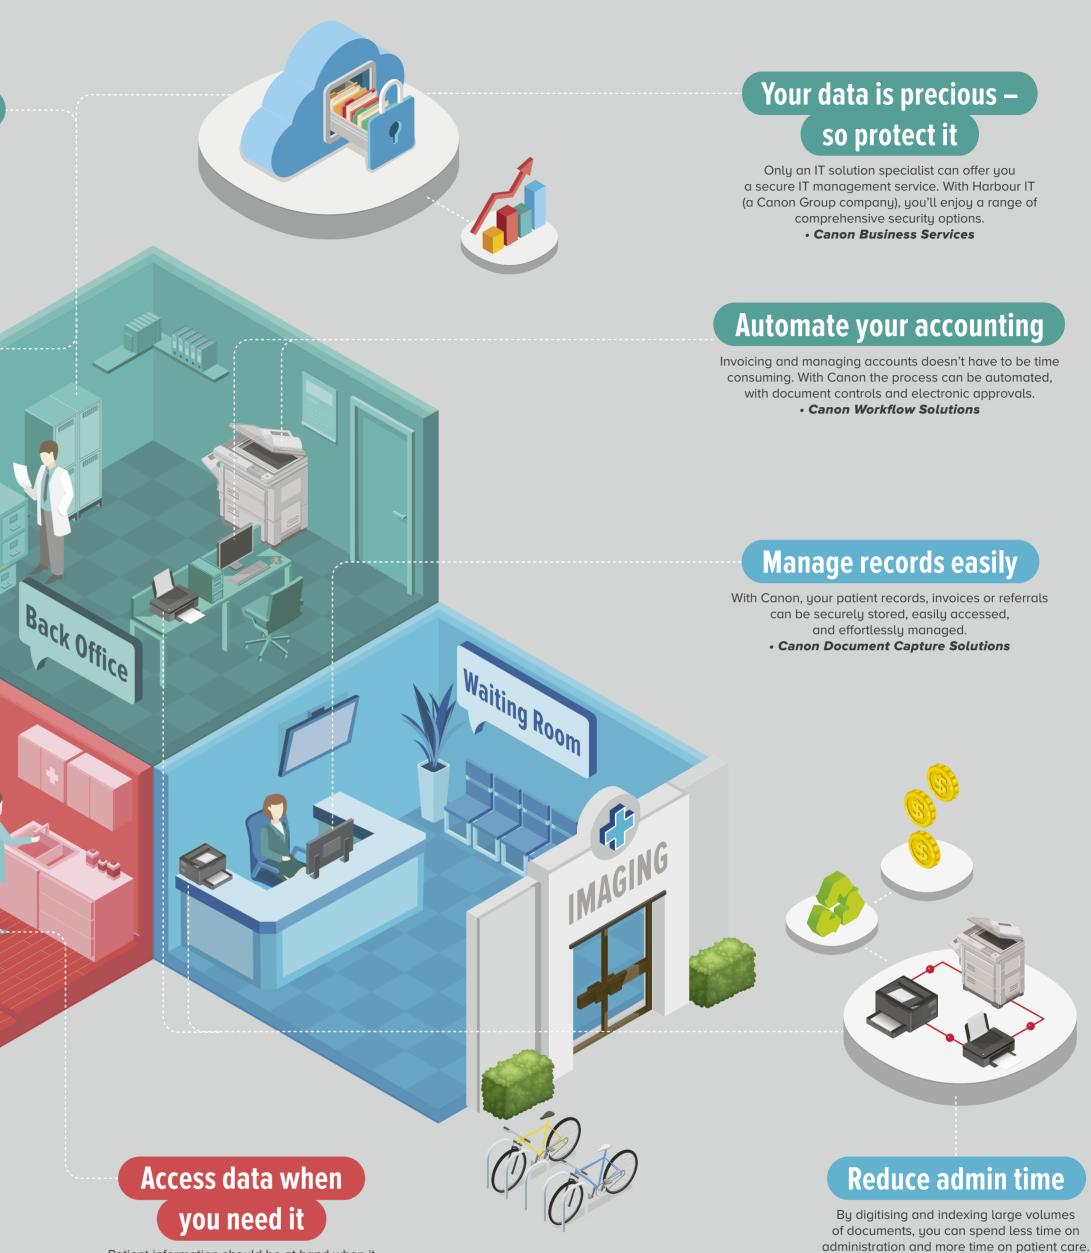

## **FOCUS ON YOUR** PATIENTS.WE'LL **TAKE CARE OF THE OTHER DETAILS**.

Store old records securely

Preserving old patient records securely is simple digitise them. Canon's backscanning services will bring your patient records into the paperless era, making them more accessible. Canon Document Management Solutions

Turn paper into information

Allow Canon to help you transform bulky folders into digital files than can be filed, indexed, and stored easily. Canon Document Capture Solutions

Consultation Room

Canon Medical's range of diagnostic imaging solutions have been developed to deliver an optimum experience for your patients. Canon Medical

Patient information should be at hand when it really matters. With Canon, you'll have it at of any consultation with confidence.

your fingertips, enabling you to get to the heart Canon Document Management Solutions